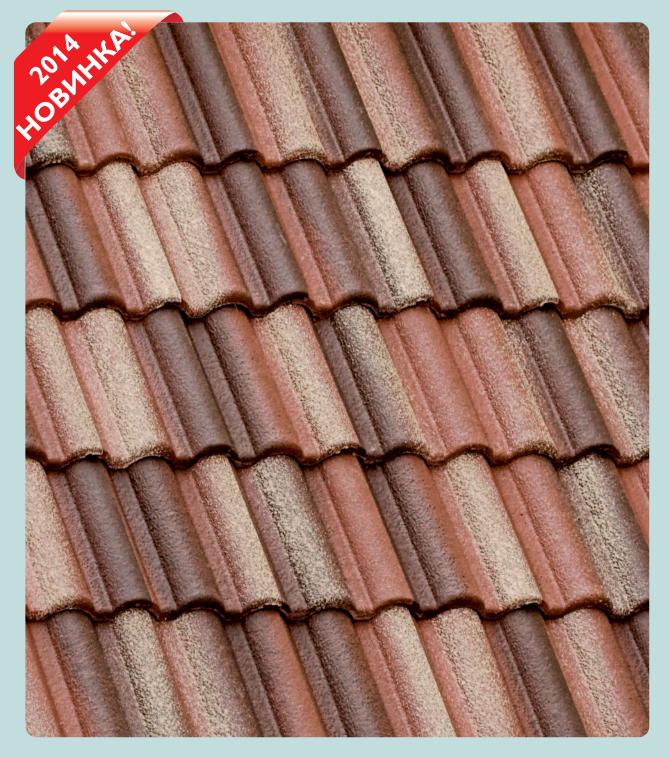

### ЦЕМЕНТНО-ПЕСЧАНАЯ ЧЕРЕПИЦА

### ЦЕМЕНТНО-ПЕСЧАНАЯ ЧЕРЕПИЦА BRAAS ЭКОНОМИЧЕСКИ ВЫГОДНА

Цементно-песчаная черепица BRAAS, обладая такими же высокими эксплуатационными качествами, что и керамическая черепица, существенно дешевле её, и находится в одном ценовом диапазоне с другими современными кровельными материалами.

### ЦЕМЕНТНО-ПЕСЧАНАЯ ЧЕРЕПИЦА BRAAS ИМЕЕТ ВЫСОКУЮ ПРОЧНОСТЬ

Прочность, имеющая силу камня: цементно - песчаная черепица исключительно прочная, стойкая и надежная. Со временем она становится еще прочнее и успешно противостоит граду и экстремальным атмосферным условиям.

### ЦЕМЕНТНО-ПЕСЧАНАЯ ЧЕРЕПИЦА BRAAS ИСКЛЮЧИТЕЛЬНО ЭКОЛОГИЧНА

Цементно-песчаная черепица BRAAS соответствует всем экологическим нормативам и стандартам качества. При производстве натуральной черепицы используется только проверенное высококачественное природное сырье - это: природный кварцевый песок, цемент (тонко помолотый, обожженный при температуре 1000°С известняк с глиной с добавлением гипса) и красящие пигменты.

### ЦЕМЕНТНО-ПЕСЧАНАЯ ЧЕРЕПИЦА BRAAS – ЭТО ЛУЧШАЯ ЗВУКОИЗОЛЯЦИЯ

Устав от городской суеты, шума и пробок можно всегда укрыться в доме под черепицей BRAAS, окунувшись в атмосферу тишины, покоя и домашнего уюта. Цементно - песчаная черепица BRAAS обеспечивает идеальную защиту от наружного шума, благодаря следующим свойствам: материалу, из которого она изготавливается и толщине. Таким образом, черепица BRAAS обеспечивает лучшую звуковую защиту, чем любой другой кровельный материал.