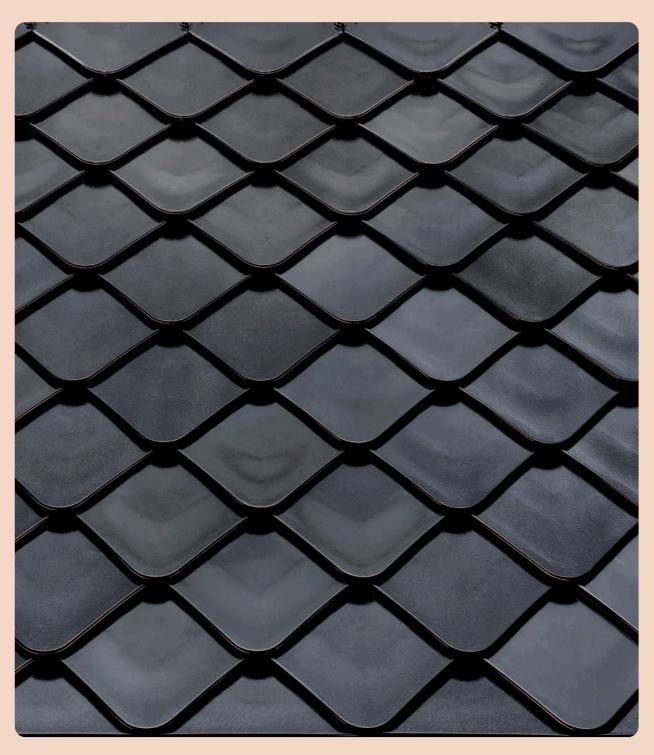

# МОДЕЛЬ ИЗУМРУД НАСЛАЖДЕНИЕ ИНДИВИДУАЛЬНЫМ СТИЛЕМ

Черепица Изумруд - идеальный выбор для тех, кто предпочитает индивидуальность и стиль. Своими элегантными цветами и необычной формой в виде ромба она придает дому выразительный, неповторимый вид. Это лучшее решение для солидного загородного коттеджа.

#### ЧЕРЕПИЦА ИЗУМРУД -ЯРКОЕ ОТЛИЧИЕ

- Креативный, индивидуальный вид
- Привлекающая внимание ромбическая форма
- Черепица идеальна почти для любой крыши
- Модель, не имеющая аналогов на рынке черепицы