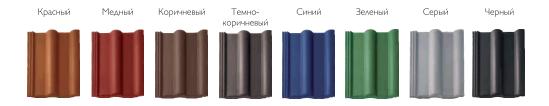

## ФРАНКФУРТСКАЯ ЧЕРЕПИЦА – СТИЛЬНЫЕ И СТОЙКИЕ ЦВЕТА

• 8 традиционных, всегда модных цветов