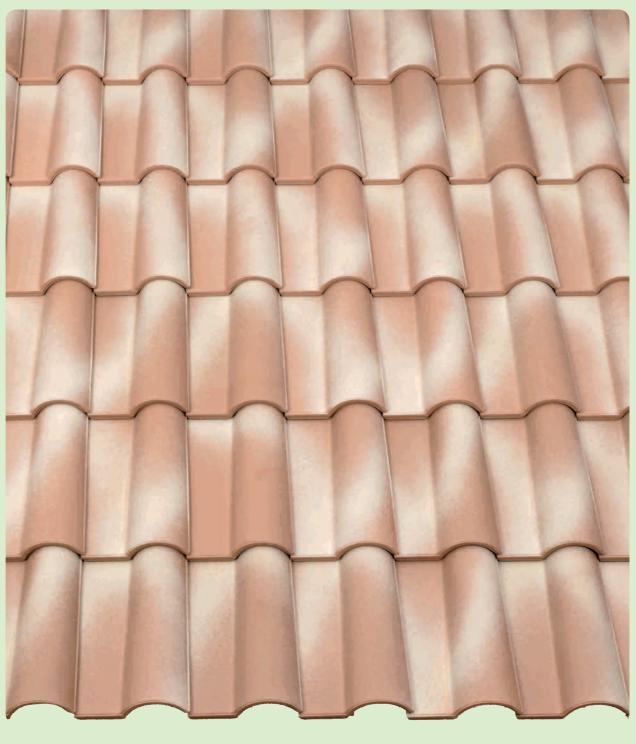

## МОДЕЛЬ ФРАНКФУРТСКАЯ ТРАДИЦИОННАЯ КЛАССИКА

Уже полстолетия профиль Франкфуртской черепицы определяет внешний облик большинства европейских крыш. Никакая другая черепица не укладывается на крышах Германии чаще. Наиболее популярна эта модель и у нас в России. Она способна сделать неотразимым каждый дом. Благодаря своей классической форме и безупречному качеству она применима везде, начиная от небольших домов и заканчивая фешенебельными коттеджами.

### ФРАНКФУРТСКАЯ ЧЕРЕПИЦА – VHИВЕРСАЛЬНОЕ ПРИМЕНЕНИЕ

- Классическая, красивая форма во все времена
- Идеально подходит для любого архитектурного стиля
- Наиболее популярная модель цементно-песчаной черепицы

## ФРАНКФУРТСКАЯ ЧЕРЕПИЦА – СТИЛЬНЫЕ И СТОЙКИЕ ЦВЕТА

• 8 традиционных, всегда модных цветов