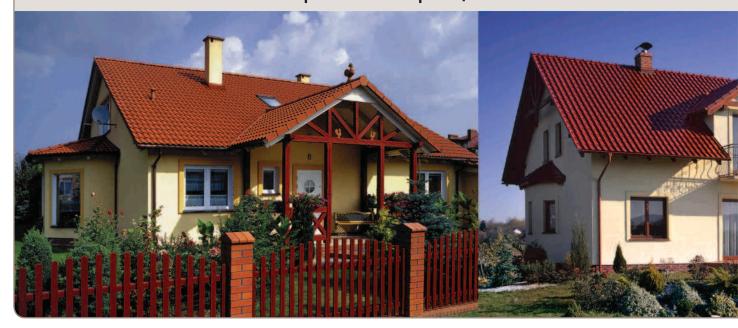

### МАЛЕНЬКАЯ ЗАГАДКА OT BRAAS

Какой из домов на фотографиях покрыт цементно-песчаной черепицей, а какой керамической черепицей?

Что есть что?

Определите, какие дома покрыты цементно-песчаной, а какие керамической черепицей

В

Из песка, воды и цемента образуется исключительно твердый материал, из которого изготавливается цементно-песчаная черепица. В свою очередь, керамическую черепицу производят путем обжига традиционной глины. Обычно с расстояния в 10 м и более, даже профессионалы не всегда в состоянии различить, какой черепицей покрыта крыша.

При этом имеется целый ряд важных отличий, которые Вы, как хозяева дома, должны знать, чтобы сделать правильный выбор кровельного материала для своего проекта.
Основные факты мы собрали для Вас на следующих страницах.

В Керамическая черепица **ВКААS**D Цементно-песчаная черепица **ВКААS** 

**OTBET**: А Цементно-песчаная черепица **ВКААS** С Керамическая черепица **ВКААS** 