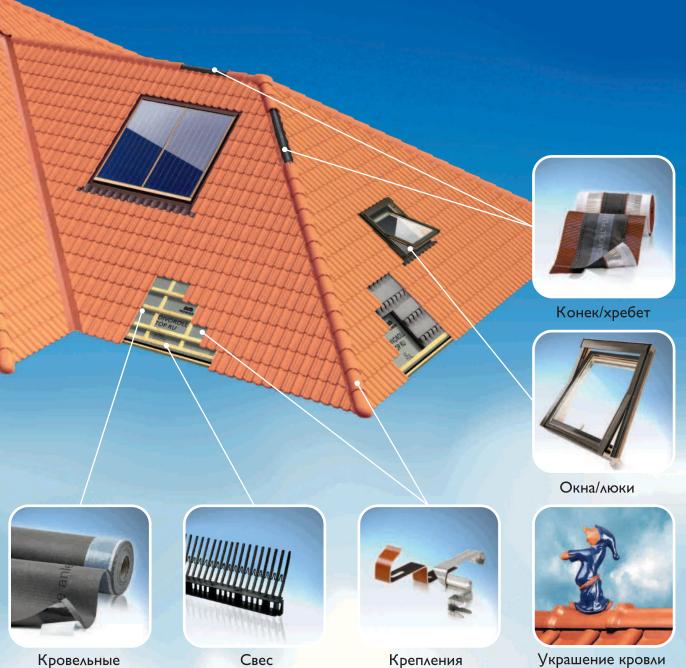

## КРЫША С СИСТЕМНЫМ ПОДХОДОМ

#### ЗДЕСЬ ОДНО ГАРАНТИРОВАННО ПОДХОДИТ К ДРУГОМУ

Выбирая марку **BRAAS**, Вы выбираете не просто черепицу, а комплексную кровельную систему от одного производителя, включающую в себя различные модели керамической и цементно-песчаной черепицы, а также несколько десятков наименований аксессуаров, каждый из которых не только красив и надежен, но и предельно функционален. Широкий ассортимент кровельных аксессуаров дает возможность обустроить крышу любой сложности.

# БЕЗУПРЕЧНАЯ, УМНАЯ, КРОВЕЛЬНАЯ СИСТЕМА С МНОЖЕСТВОМ ВОЗМОЖНОСТЕЙ

Компоненты кровельной системы **BRAAS** дают все возможности для того, чтобы сделать функциональную и красивую крышу.

Результат: Вы получаете не просто крышу, а безупречную, надежную и продуманную кровельную систему. В нее входят хорошо зарекомендовавшие себя решения: примыкания к стене, а также продуманные элементы вентиляции и защиты конька. Кроме того, к ней относятся такие важные детали как ендовы, ступени для хождения по крыше, элегантные решения по системе снегозадержания.

Все компоненты системы устоичивы к коррозии, безупречно сохраняют форму и цвет, а это значит, что Ваша крыша будет радовать Вас долгие годы!

Снегозадержание/ безопасность

Водосток

Ендова

\* Приведенная иллюстрация не отображает реальных соотношений размеров

Кровельные мембраны

ТОЛЬКО АКСЕССУАРЫ ДЕЛАЮТ КРОВЕЛЬНЫЙ МАТЕРИАЛ КРЫШЕЙ!

Вы приняли решение о покупке черепицы? Позвольте Вам дать совет: покупаите полную кровельную систему BRAAS – любая кровля, независимо от её сложности, нуждается в системном подходе. Для Вашего удобства нами были разработаны три варианта комплектации кровли. Выберите свой вариант!