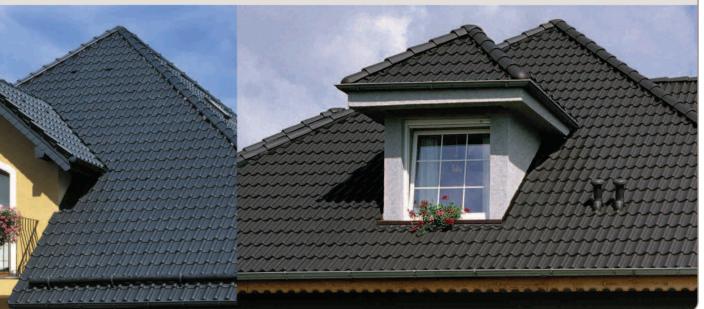

### ЦЕМЕНТНО-ПЕСЧАНАЯ ЧЕРЕПИЦА

### ЦЕМЕНТНО-ПЕСЧАНАЯ ЧЕРЕПИЦА BRAAS ЭКОНОМИЧЕСКИ ВЫГОДНА

Цементно-песчаная черепица BRAAS, обладая такими же высокими эксплуатационными качествами, что и керамическая черепица, существенно дешевле её, и находится в одном ценовом диапазоне с другими современными кровельными материалами.

### ЦЕМЕНТНО-ПЕСЧАНАЯ ЧЕРЕПИЦА BRAAS ИМЕЕТ ВЫСОКУЮ ПРОЧНОСТЬ

Прочность, имеющая силу камня: цементно - песчаная черепица исключительно прочная, стойкая и надежная. Со временем она становится еще прочнее и успешно противостоит граду и экстремальным атмосферным условиям.

### ЦЕМЕНТНО-ПЕСЧАНАЯ ЧЕРЕПИЦА BRAAS ИСКЛЮЧИТЕЛЬНО ЭКОЛОГИЧНА

Цементно-песчаная черепица BRAAS соответствует всем экологическим нормативам и стандартам качества. При производстве натуральной черепицы используется только проверенное высококачественное природное сырье - это: природный кварцевый песок, цемент (тонко помолотый, обожженный при температуре 1000°С известняк с глиной с добавлением гипса) и красящие пигменты.

### ЦЕМЕНТНО-ПЕСЧАНАЯ ЧЕРЕПИЦА BRAAS – ЭТО ЛУЧШАЯ ЗВУКОИЗОЛЯЦИЯ

Устав от городской суеты, шума и пробок можно всегда укрыться в доме под черепицей BRAAS, окунувшись в атмосферу тишины, покоя и домашнего уюта. Цементно - песчаная черепица BRAAS обеспечивает идеальную защиту от наружного шума, благодаря следующим свойствам: материалу, из которого она изготавливается и толщине. Таким образом, черепица BRAAS обеспечивает лучшую звуковую защиту, чем любой другой кровельный материал.