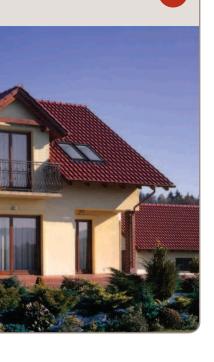

### МАЛЕНЬКАЯ ЗАГАДКА OT BRAAS

Какой из домов на фотографиях покрыт цементно-песчаной черепицей, а какой керамической черепицей?

Что есть что?

Определите, какие дома покрыты цементно-песчаной, а какие керамической черепицей

В

Из песка, воды и цемента образуется исключительно твердый материал, из которого изготавливается цементно-песчаная черепица. В свою очередь, керамическую черепицу производят путем обжига традиционной глины. Обычно с расстояния в 10 м и более, даже профессионалы не всегда в состоянии различить, какой черепицей покрыта крыша.

При этом имеется целый ряд важных отличий, которые Вы, как хозяева дома, должны знать, чтобы сделать правильный выбор кровельного материала для своего проекта.
Основные факты мы собрали для Вас на следующих страницах.

В Керамическая черепица **ВКААS**D Цементно-песчаная черепица **ВКААS** 

**OTBET**: А Цементно-песчаная черепица **ВКААS** С Керамическая черепица **ВКААS** 