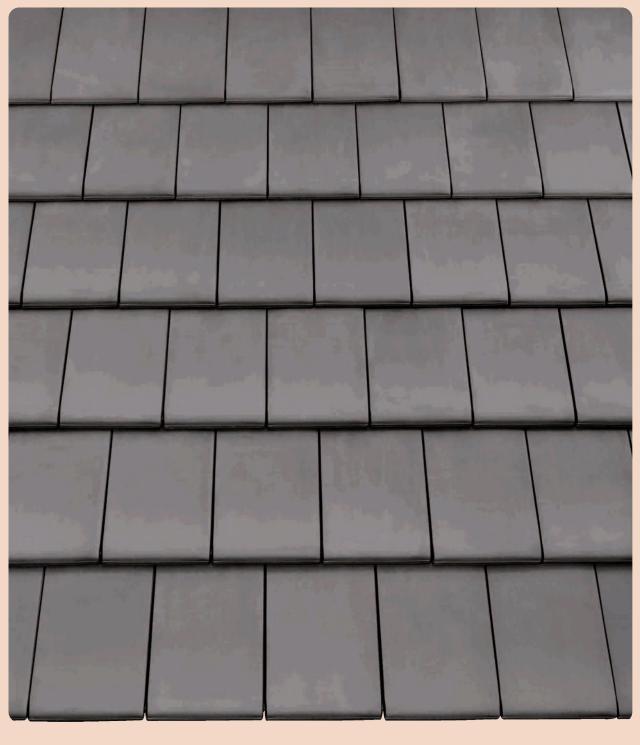

# ЦЕМЕНТНО-ПЕСЧАНАЯ ИЛИ КЕРАМИЧЕСКАЯ ЧЕРЕПИЦА, ОЩУТИМА ЛИ РАЗНИЦА?

### МАЛЕНЬКАЯ ЗАГАДКА OT BRAAS

Какой из домов на фотографиях покрыт цементно-песчаной черепицей, а какой керамической черепицей?

Что есть что?

Определите, какие дома покрыты цементно-песчаной, а какие керамической черепицей

В

Из песка, воды и цемента образуется исключительно твердый материал, из которого изготавливается цементно-песчаная черепица. В свою очередь, керамическую черепицу производят путем обжига традиционной глины. Обычно с расстояния в 10 м и более, даже профессионалы не всегда в состоянии различить, какой черепицей покрыта крыша.

При этом имеется целый ряд важных отличий, которые Вы, как хозяева дома, должны знать, чтобы сделать правильный выбор кровельного материала для своего проекта.
Основные факты мы собрали для Вас на следующих страницах.

В Керамическая черепица **ВКААS**D Цементно-песчаная черепица **ВКААS** 

**OTBET**: А Цементно-песчаная черепица **ВКААS** С Керамическая черепица **ВКААS** 