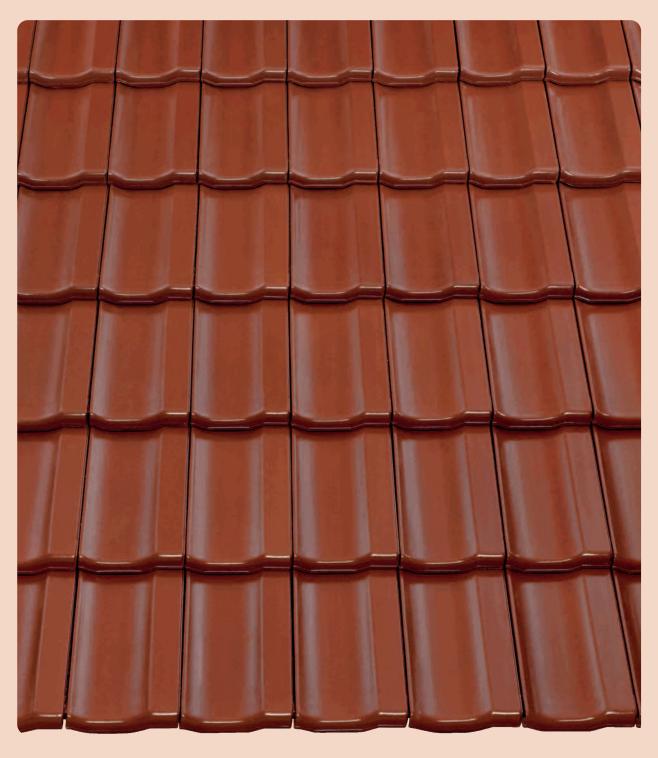

## МОДЕЛЬ ФРАНКФУРТСКАЯ ТРАДИЦИОННАЯ КЛАССИКА

Уже полстолетия профиль Франкфуртской черепицы определяет внешний облик большинства европейских крыш. Никакая другая черепица не укладывается на крышах Германии чаще. Наиболее популярна эта модель и у нас в России. Она способна сделать неотразимым каждый дом. Благодаря своей классической форме и безупречному качеству она применима везде, начиная от небольших домов и заканчивая фешенебельными коттеджами.

### ФРАНКФУРТСКАЯ ЧЕРЕПИЦА – VHИВЕРСАЛЬНОЕ ПРИМЕНЕНИЕ

- Классическая, красивая форма во все времена
- Идеально подходит для любого архитектурного стиля
- Наиболее популярная модель цементно-песчаной черепицы