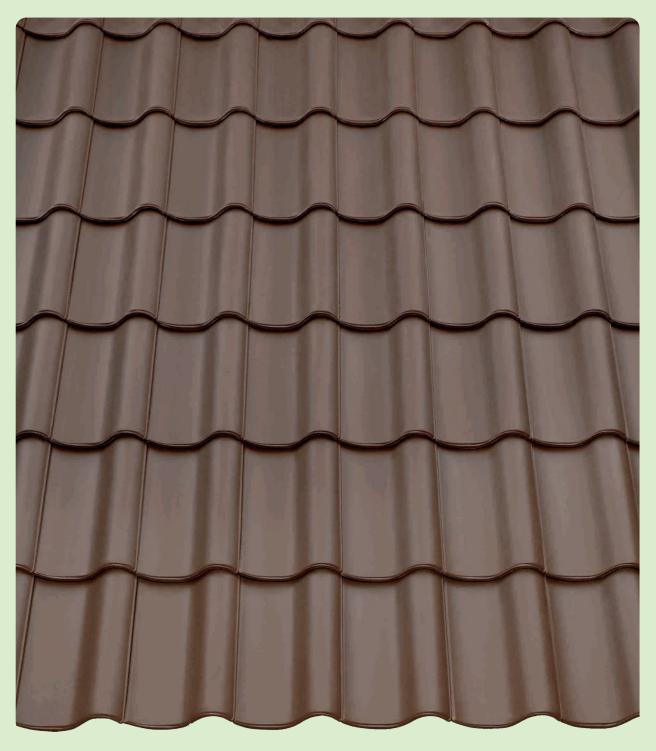

## МОДЕЛЬ ФРАНКФУРТСКАЯ ТРАДИЦИОННАЯ КЛАССИКА

Уже полстолетия профиль Франкфуртской черепицы определяет внешний облик большинства европейских крыш. Никакая другая черепица не укладывается на крышах Германии чаще. Наиболее популярна эта модель и у нас в России. Она способна сделать неотразимым каждый дом. Благодаря своей классической форме и безупречному качеству она применима везде, начиная от небольших домов и заканчивая фешенебельными коттеджами.

### ФРАНКФУРТСКАЯ ЧЕРЕПИЦА – VHИВЕРСАЛЬНОЕ ПРИМЕНЕНИЕ

- Классическая, красивая форма во все времена
- Идеально подходит для любого архитектурного стиля
- Наиболее популярная модель цементно-песчаной черепицы

## ФРАНКФУРТСКАЯ ЧЕРЕПИЦА – СТИЛЬНЫЕ И СТОЙКИЕ ЦВЕТА

• 8 традиционных, всегда модных цветов