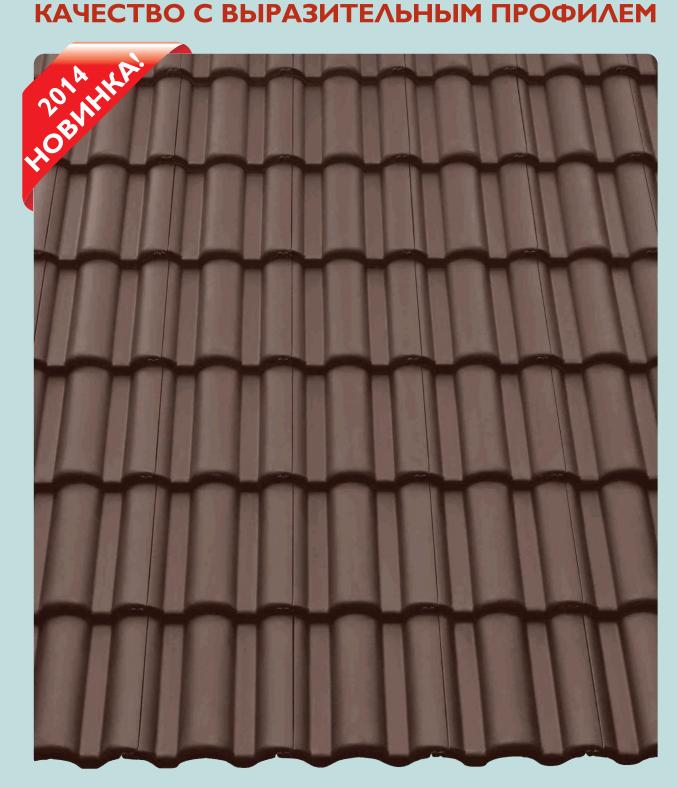

## **МОДЕЛЬ ТАУНУС**КАЧЕСТВО С ВЫРАЗИТЕЛЬНЫМ ПРОФИЛЕМ

Это модель, имеющая безупречное качество, ценность и красоту, с гладкой и однородной поверхностью, благородным, выразительным внешним видом и шелковым блеском. Новинка представляет собой черепицу с крупной волной и создает объем и выразительный рельеф крыши Вашего дома.

### ЧЕРЕПИЦА ТАУНУС -НАДЕЖНЫЙ ХАРАКТЕР

- Четкий, гармоничный профиль
- Черепица эффектна на крышах большой площади
- Идеальное решение для любого архитектурного стиля

### ПОТРЕБНОСТЬ

Таунус – примерно 10,0 шт/м²