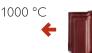

### ΜΑΛΟΕ **ЭНЕРГОПОТРЕБЛЕНИЕ**

Для производства цементно-песчаной черепицы требуется гораздо меньше энергии, чем для обжига керамической черепицы.

Цементнопесчаная черепица изготавливается при температуре 60°C

Керамическая черепица обжигается при температуре около 1000 °C