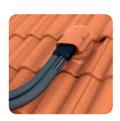

#### Это важно!

Вы решили установить солнечные батареи на крыше? Используйте для этого специальные черепицы. Они обеспечат вывод кабеля, не нарушая целостности крыши Вашего дома.