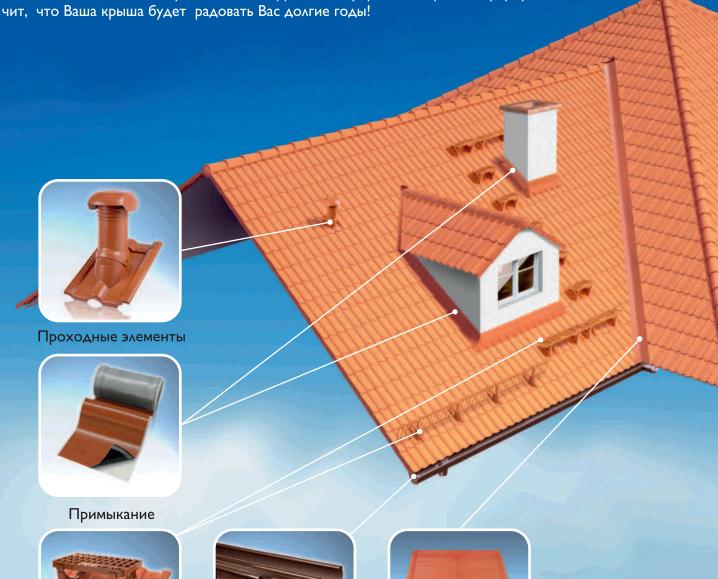

# БЕЗУПРЕЧНАЯ, УМНАЯ, КРОВЕЛЬНАЯ СИСТЕМА С МНОЖЕСТВОМ ВОЗМОЖНОСТЕЙ

Компоненты кровельной системы **BRAAS** дают все возможности для того, чтобы сделать функциональную и красивую крышу.

Результат: Вы получаете не просто крышу, а безупречную, надежную и продуманную кровельную систему. В нее входят хорошо зарекомендовавшие себя решения: примыкания к стене, а также продуманные элементы вентиляции и защиты конька. Кроме того, к ней относятся такие важные детали как ендовы, ступени для хождения по крыше, элегантные решения по системе снегозадержания.

Все компоненты системы устоичивы к коррозии, безупречно сохраняют форму и цвет, а это значит, что Ваша крыша будет радовать Вас долгие годы!

Снегозадержание/ безопасность

Водосток

Ендова

\* Приведенная иллюстрация не отображает реальных соотношений размеров