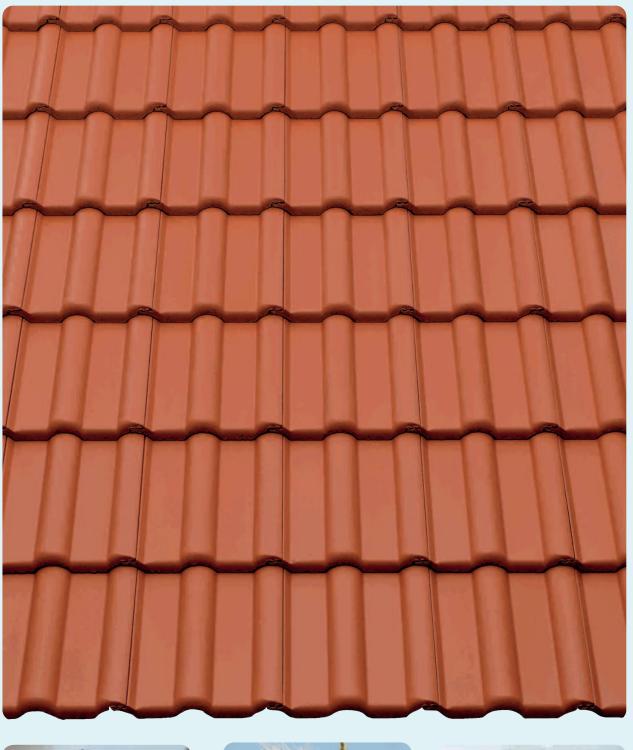

### ЦЕМЕНТНО-ПЕСЧАНАЯ ЧЕРЕПИЦА

### ЦЕМЕНТНО-ПЕСЧАНАЯ ЧЕРЕПИЦА BRAAS ЭКОНОМИЧЕСКИ ВЫГОДНА

Цементно-песчаная черепица BRAAS, обладая такими же высокими эксплуатационными качествами, что и керамическая черепица, существенно дешевле её, и находится в одном ценовом диапазоне с другими современными кровельными материалами.

### ЦЕМЕНТНО-ПЕСЧАНАЯ ЧЕРЕПИЦА BRAAS ИМЕЕТ ВЫСОКУЮ ПРОЧНОСТЬ

Прочность, имеющая силу камня: цементно - песчаная черепица исключительно прочная, стойкая и надежная. Со временем она становится еще прочнее и успешно противостоит граду и экстремальным атмосферным условиям.

### ЦЕМЕНТНО-ПЕСЧАНАЯ ЧЕРЕПИЦА BRAAS ИСКЛЮЧИТЕЛЬНО ЭКОЛОГИЧНА

Цементно-песчаная черепица BRAAS соответствует всем экологическим нормативам и стандартам качества. При производстве натуральной черепицы используется только проверенное высококачественное природное сырье - это: природный кварцевый песок, цемент (тонко помолотый, обожженный при температуре 1000°С известняк с глиной с добавлением гипса) и красящие пигменты.

### ЦЕМЕНТНО-ПЕСЧАНАЯ ЧЕРЕПИЦА BRAAS – ЭТО ЛУЧШАЯ ЗВУКОИЗОЛЯЦИЯ

Устав от городской суеты, шума и пробок можно всегда укрыться в доме под черепицей BRAAS, окунувшись в атмосферу тишины, покоя и домашнего уюта. Цементно - песчаная черепица BRAAS обеспечивает идеальную защиту от наружного шума, благодаря следующим свойствам: материалу, из которого она изготавливается и толщине. Таким образом, черепица BRAAS обеспечивает лучшую звуковую защиту, чем любой другой кровельный материал.