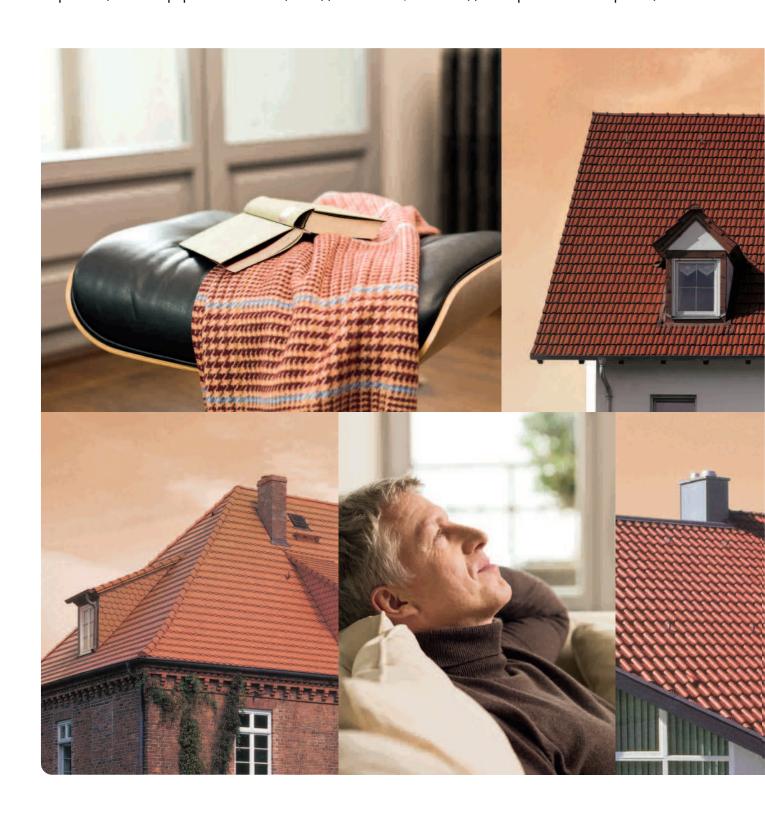

### КРАСИВАЯ И ПРЕСТИЖНАЯ КРОВЛЯ

### ✓ Системная красота

Все элементы кровельной системы BRAAS гармонируют друг с другом по цвету, форме, размеру, формируя единый облик крыши, что создает безупречный внешний вид.

### **√** Престиж

Ни для кого не секрет, что крыша из черепицы **BRAAS** - это престижно, красиво, эстетично, надежно, стильно. Только она способна превратить каждый дом в символ успеха, стабильности, благополучия и уверенности в завтрашнем дне!