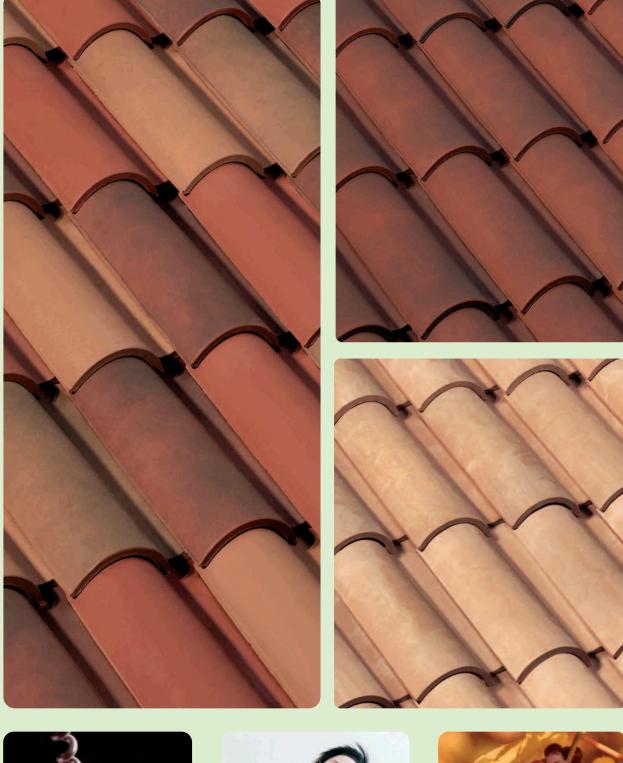

### МАЛЕНЬКАЯ ЗАГАДКА OT BRAAS

Какой из домов на фотографиях покрыт цементно-песчаной черепицей, а какой керамической черепицей?

Что есть что?

Определите, какие дома покрыты цементно-песчаной, а какие керамической черепицей

В

Из песка, воды и цемента образуется исключительно твердый материал, из которого изготавливается цементно-песчаная черепица. В свою очередь, керамическую черепицу производят путем обжига традиционной глины. Обычно с расстояния в 10 м и более, даже профессионалы не всегда в состоянии различить, какой черепицей покрыта крыша.

При этом имеется целый ряд важных отличий, которые Вы, как хозяева дома, должны знать, чтобы сделать правильный выбор кровельного материала для своего проекта.
Основные факты мы собрали для Вас на следующих страницах.

В Керамическая черепица **ВКААS**D Цементно-песчаная черепица **ВКААS** 

**OTBET**: А Цементно-песчаная черепица **ВКААS** С Керамическая черепица **ВКААS** 