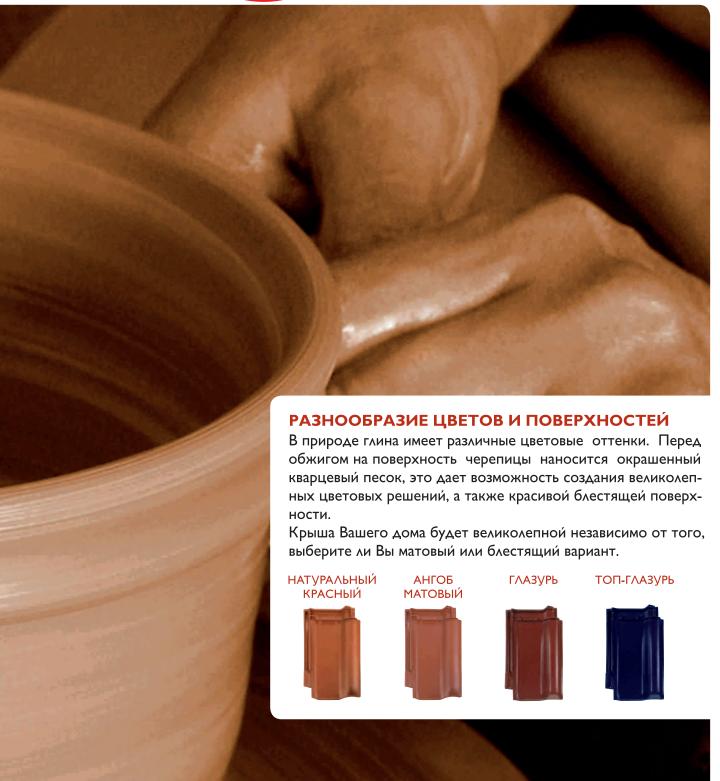

# Натуральный красный

## ГЛАЗУРЬ Кедр Каштан

#### АНГОБ Красный Красное Темно-Антрацит Медный пламя коричневый ГЛАЗУРЬ Красный Каштан Королевский Глубокий (коричневый) серый

#### ТОП-ГЛАЗУРЬ