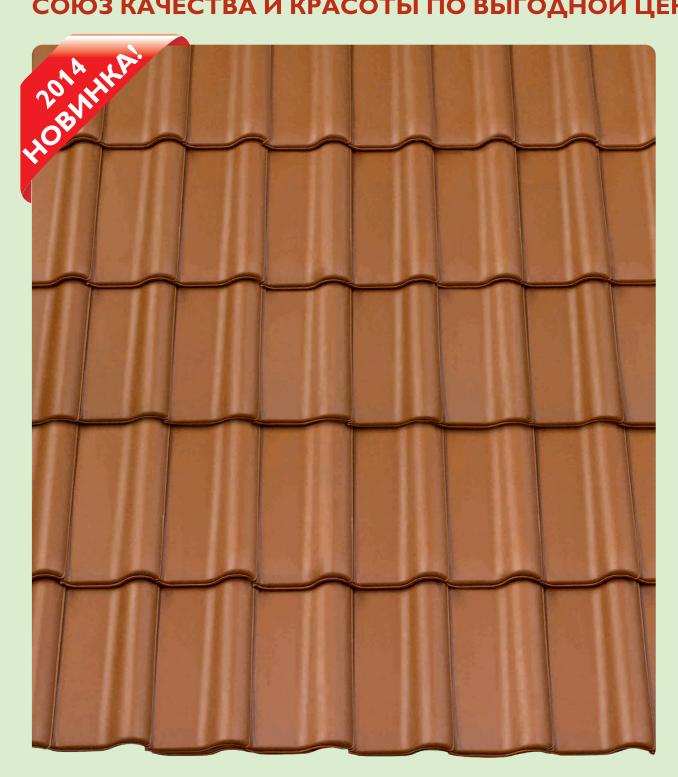

## МОДЕЛЬ РУБИН 11V СОЮЗ КАЧЕСТВА И КРАСОТЫ ПО ВЫГОДНОЙ ЦЕНЕ

Непревзои́денный дизаи́н, исключительно гладкая поверхность черепицы, классические теплые цвета дают возможность создать безупречный и неповторимый вид крыши, придать ей индивидуальный характер в соответствии с Вашим вкусом и замыслом. Настоящее немецкое качество и высокая надежность по выгодной цене!

### РУБИН 11V – ДЛЯ ХОРОШЕГО НАЧАЛА

- Высококачественная, вне времени красивая черепица скругленные формы и выровненные края создают на кровле эффект мягкой волны
- Инновационный замок со свободным ходом черепицы по вертикали – до 30 мм
- Три самых популярных цвета
- Идеальное решение для любого
- архитектурного стиля