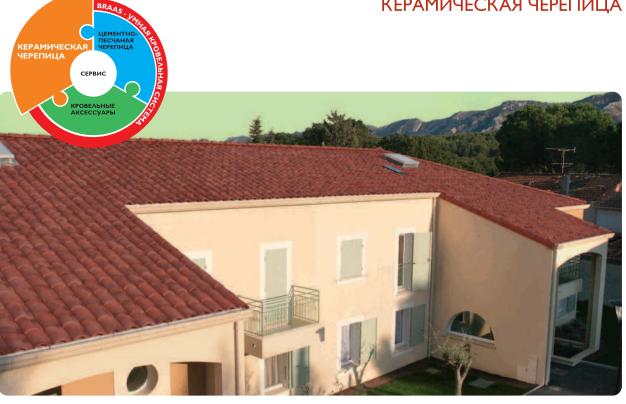

## Позвольте себе оБРААСцовую крышу

КРЫША НА ВЕКА

## ВЫБИРАЙТЕ ДЛЯ СВОЕГО ДОМА ЧЕРЕПИЦУ BRAAS - мирового лидера на рынке натуральной черепицы

Будь-то строительство нового дома или его реконструкция, проект крыши всегда предъявляет высокие требования и ставит покупателя перед выбором строительных решений, последствия которых будут ощущаться десятилетиями. С помощью кровельной системы **BRAAS**, мы с самого начала помогаем сделать Вам правильный выбор.

## КЕРАМИЧЕСКАЯ ЧЕРЕПИЦА BRAAS – ПРИРОДНАЯ ЗАЩИТА

Черепица, проверенная многими столетиями, и на сегодняшний день является синонимом красоты и природной защиты. Керамическая черепица **BRAAS** изготовляется из глины, высокое качество которой сравнимо с достоинствами лечебной глины. Эта черепица придает кровле классическое очарование, тепло и чувство безопасности. Она восхищает множеством цветов и форм, благодаря которым Вы можете создать индивидуальную кровлю в соответствии с Вашим вкусом и замыслом.