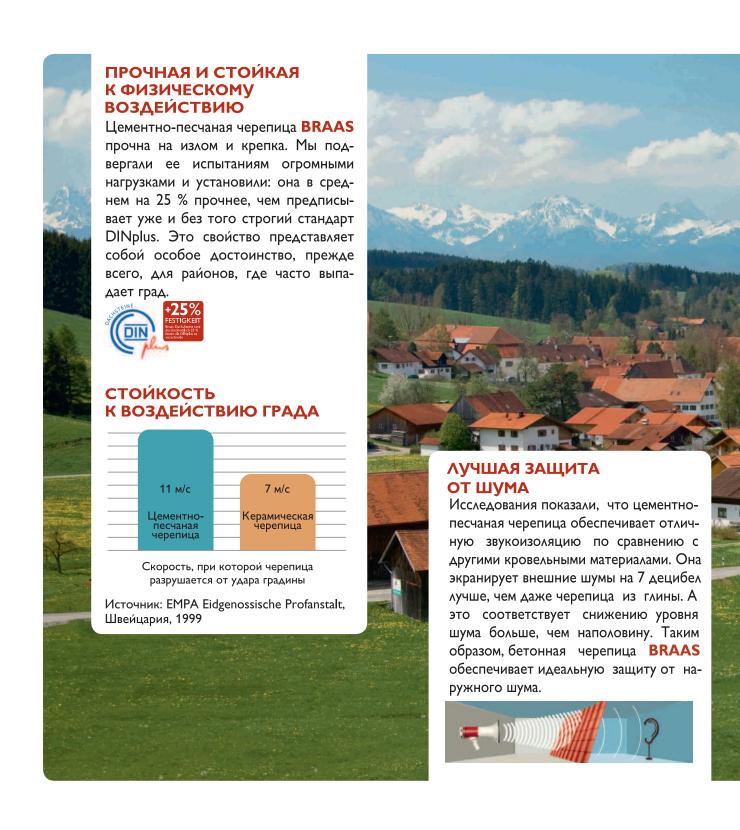

### ЦЕМЕНТНО-ПЕСЧАНАЯ ЧЕРЕПИЦА BRAAS ИМЕЕТ ВЫСОКУЮ ПРОЧНОСТЬ

Прочность, имеющая силу камня: цементно - песчаная черепица исключительно прочная, стойкая и надежная. Со временем она становится еще прочнее и успешно противостоит граду и экстремальным атмосферным условиям.

### ЦЕМЕНТНО-ПЕСЧАНАЯ ЧЕРЕПИЦА BRAAS ИСКЛЮЧИТЕЛЬНО ЭКОЛОГИЧНА

Цементно-песчаная черепица BRAAS соответствует всем экологическим нормативам и стандартам качества. При производстве натуральной черепицы используется только проверенное высококачественное природное сырье - это: природный кварцевый песок, цемент (тонко помолотый, обожженный при температуре 1000°С известняк с глиной с добавлением гипса) и красящие пигменты.