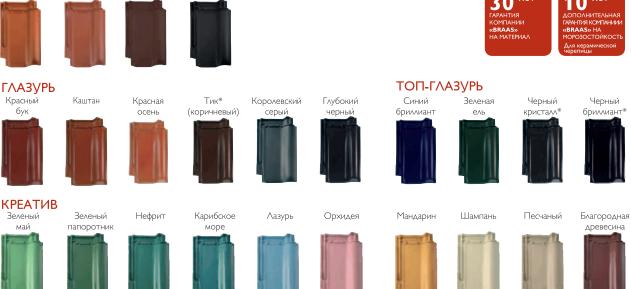

## ФРАНКФУРТСКАЯ ЧЕРЕПИЦА – СТИЛЬНЫЕ И СТОЙКИЕ ЦВЕТА

• 8 традиционных, всегда модных цветов

# Натуральный красный

## ГЛАЗУРЬ Кедр Каштан

#### ПОТРЕБНОСТЬ

АНГОБ

Медный

Антрацит

#### АНГОБ Красный Красное Темно-Антрацит Медный пламя коричневый ГЛАЗУРЬ Красный Каштан Королевский Глубокий (коричневый) серый

#### ТОП-ГЛАЗУРЬ