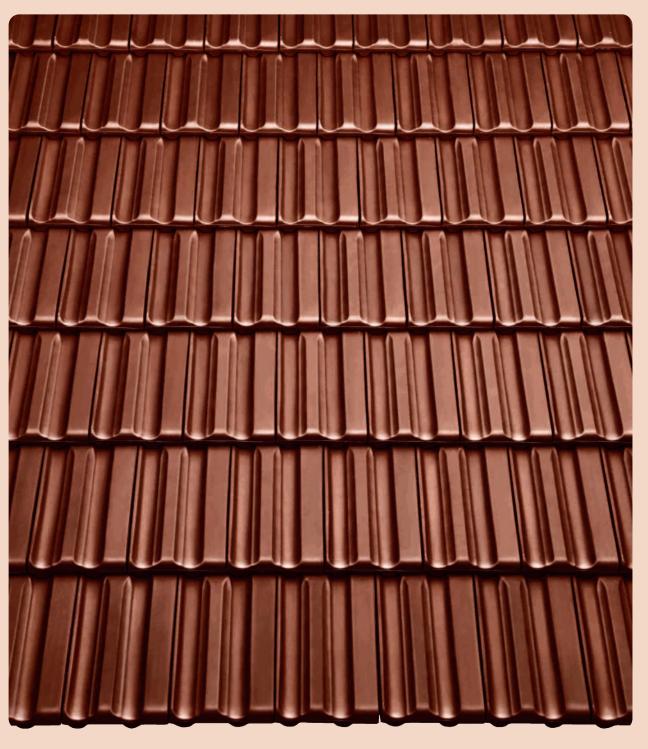

### ЦЕМЕНТНО-ПЕСЧАНАЯ ЧЕРЕПИЦА

### ЦЕМЕНТНО-ПЕСЧАНАЯ ЧЕРЕПИЦА BRAAS ЭКОНОМИЧЕСКИ ВЫГОДНА

Цементно-песчаная черепица BRAAS, обладая такими же высокими эксплуатационными качествами, что и керамическая черепица, существенно дешевле её, и находится в одном ценовом диапазоне с другими современными кровельными материалами.

### ЦЕМЕНТНО-ПЕСЧАНАЯ ЧЕРЕПИЦА BRAAS ИМЕЕТ ВЫСОКУЮ ПРОЧНОСТЬ

Прочность, имеющая силу камня: цементно - песчаная черепица исключительно прочная, стойкая и надежная. Со временем она становится еще прочнее и успешно противостоит граду и экстремальным атмосферным условиям.